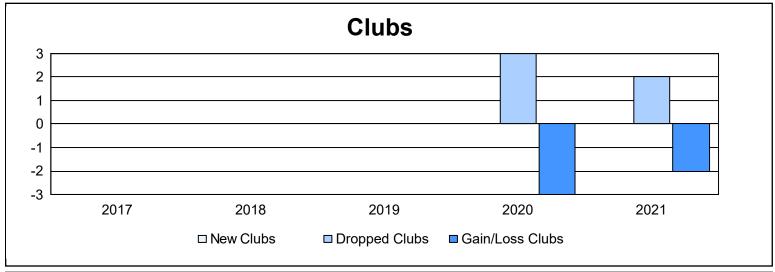

District 101 M As of June 2021 Cumulative

| Year      | New<br>Clubs | Dropped<br>Clubs | Gain/<br>Loss<br>Clubs | New<br>Members | Charter<br>Members | Reinstate<br>Members | Transfer<br>Members | Total<br>Member<br>Added | Total<br>Members<br>Dropped | Gain/<br>Loss<br>Members |
|-----------|--------------|------------------|------------------------|----------------|--------------------|----------------------|---------------------|--------------------------|-----------------------------|--------------------------|
| 2016-2017 | 0            | 0                | 0                      | 101            | 1                  | 1                    | 31                  | 134                      | 181                         | -47                      |
| 2017-2018 | 0            | 0                | 0                      | 70             | 1                  | 4                    | 8                   | 83                       | 151                         | -68                      |
| 2018-2019 | 0            | 0                | 0                      | 87             | 3                  | 3                    | 10                  | 103                      | 154                         | -51                      |
| 2019-2020 | 0            | 3                | -3                     | 67             | 1                  | 1                    | 5                   | 74                       | 174                         | -100                     |
| 2020-2021 | 0            | 2                | -2                     | 30             | 2                  | 1                    | 19                  | 52                       | 145                         | -93                      |
| Average   | 0            | 1                | -1                     | 71             | 2                  | 2                    | 15                  | 89                       | 161                         | -72                      |