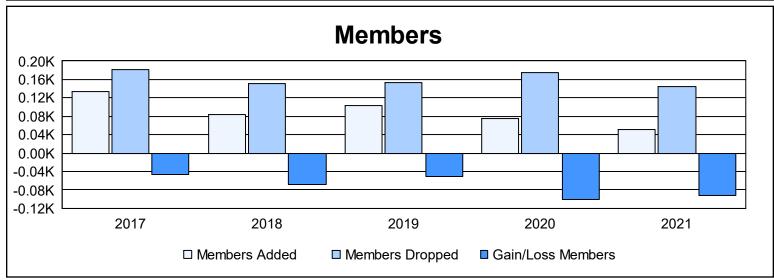

District 101 M As of June 2021 Cumulative

| Year      | New<br>Clubs | Dropped<br>Clubs | Gain/<br>Loss<br>Clubs | New<br>Members | Charter<br>Members | Reinstate<br>Members | Transfer<br>Members | Total<br>Member<br>Added | Total<br>Members<br>Dropped | Gain/<br>Loss<br>Members |
|-----------|--------------|------------------|------------------------|----------------|--------------------|----------------------|---------------------|--------------------------|-----------------------------|--------------------------|
| 2016-2017 | 0            | 0                | 0                      | 101            | 1                  | 1                    | 31                  | 134                      | 181                         | -47                      |
| 2017-2018 | 0            | 0                | 0                      | 70             | 1                  | 4                    | 8                   | 83                       | 151                         | -68                      |
| 2018-2019 | 0            | 0                | 0                      | 87             | 3                  | 3                    | 10                  | 103                      | 154                         | -51                      |
| 2019-2020 | 0            | 3                | -3                     | 67             | 1                  | 1                    | 5                   | 74                       | 174                         | -100                     |
| 2020-2021 | 0            | 2                | -2                     | 30             | 2                  | 1                    | 19                  | 52                       | 145                         | -93                      |
| Average   | 0            | 1                | -1                     | 71             | 2                  | 2                    | 15                  | 89                       | 161                         | -72                      |